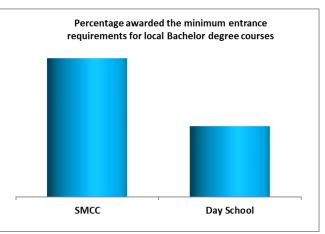

In her effort to develop each person to her fullest, the school offers a great variety of academic and cultural subjects as well as co-curricular activities to enable students to grow and learn those skills which are essential in today's world. More than ninety percent of St. Mary's graduates are qualified for entry into local universities after Form 6, though a number of them prefer to go abroad to the UK, the USA, Canada and Australia for further studies.