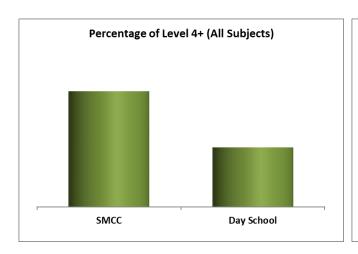

r) | 643.5               | 72         |

### Statistics of Courses/ Seminars attended by our teachers (by category)

|                | Category 1                     | Category 2                         |
|----------------|--------------------------------|------------------------------------|
|                | (Teachers' Professional Roles, | (Local, National and International |
|                | Values and Conduct)            | Education Issues)                  |
| Training hours | 1326.5                         | 2298.5                             |

#### Nature of the training courses 2023/24



## **B.** Qualification & Experience

**Teachers' Highest Academic Qualification** 



## Year of Experience of Teachers



## **IV. Our Students**

## A. Student Performance in HKDSE 2024





## **B.** Graduates' Destination 2024









Medical: Chinese Medicine, Dentistry, Medicine, Nursing, Occupational Therapy, Optometry, Physiotherapy, Radiotherapy, Veterinary

## C. Pre-Secondary One Hong Kong Attainment Test Results

**Results of SMCC and Hong Kong** (21/22, 22/23, 23/24)



#### Comparison between the performance (mean) of our students and all students in HK







N.B. The Hong Kong Means for 21/22, 22/23 and 23/24 are not available as the PreS1 Attainment Tests are optional for schools.

## D. Students' Weight Range





## E. Statistics of Co-curricular Activities in School 2023/24

#### No. of members in Co-curricular Activities Teams or Clubs

| Visual Arts Club                     | 37  |
|--------------------------------------|-----|
| Home Economics Club