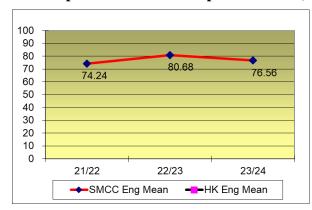

| Values and Conduct)            | Education Issues)                  |
| Training hours | 1326.5                         | 2298.5                             |

#### Nature of the training courses 2023/24



## **B.** Qualification & Experience

**Teachers' Highest Academic Qualification** 



## Year of Experience of Teachers



## **IV. Our Students**

## A. Student Performance in HKDSE 2024





## **B.** Graduates' Destination 2024









Medical: Chinese Medicine, Dentistry, Medicine, Nursing, Occupational Therapy, Optometry, Physiotherapy, Radiotherapy, Veterinary

## C. Pre-Secondary One Hong Kong Attainment Test Results

**Results of SMCC and Hong Kong** (21/22, 22/23, 23/24)



#### Comparison between the performance (mean) of our students and all students in HK







N.B. The Hong Kong Means for 21/22, 22/23 and 23/24 are not available as the PreS1 Attainment Tests are optional for schools.

## D. Students' Weight Range





## E. Statistics of Co-curricular Activities in School 2023/24

#### No. of members in Co-curricular Activities Teams or Clubs

| Visual Arts Club                     | 37  |
|--------------------------------------|-----|
| Home Economics Club                  | 40  |
| The Hong Kong Award for Young people | 47  |
| Music Club                           | 278 |
| Photography Club                     | 52  |
| Sports Association                   | 263 |
| Girl Guides                          | 25  |
| JPC - General Member                 | 17  |
| JPC - Leader Corps                   | 23  |
| Red Cross