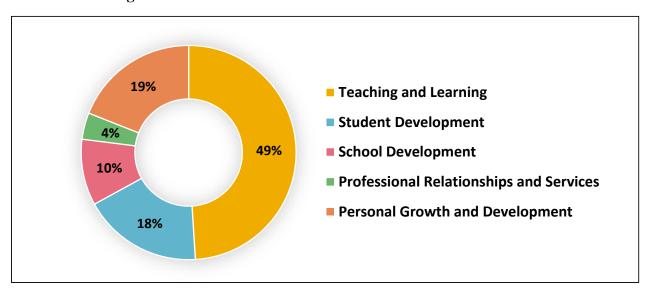

| Structured learning | Other mode |
|---------------------------|---------------------|------------|
| Training hours            | 2904.45             | 98.65      |
| Training courses (Number) | 643.5               | 72         |

### Statistics of Courses/ Seminars attended by our teachers (by category)

|                | Category 1                     | Category 2                         |
|----------------|--------------------------------|------------------------------------|
|                | (Teachers' Professional Roles, | (Local, National and International |
|                | Values and Conduct)            | Education Issues)                  |
| Training hours | 1326.5                         | 2298.5                             |

#### Nature of the training courses 2023/24



## **B.** Qualification & Experience

**Teachers' Highest Academic Qualification** 



## Year of Experience of Teachers



## **IV. Our Students**

## A. Student Performance in HKDSE 2024





## **B.** Graduates' Destination 2024









Medical: Chinese Medicine, Dentistry, Medicine, Nursing, Occupational Therapy, Optometry, Physiotherapy, Radiotherapy, Veterinary

## C. Pre-Secondary One Hong Kong Attainment Test Results

**Results of SMCC and Hong Kong** (21/22, 22/23, 23/24)



#### Comparison between the performance (mean) of our students and all students in HK







N.B. The Hong Kong Means for 21/22, 22/23 and 23/24 are not available as the PreS1 Attainment Tests are optional for schools.

## D. Students' Weight Range





## E. Statistics of Co-curricular Activities in School