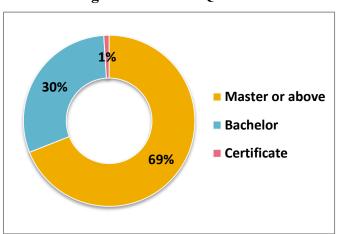

|------------|
| Training hours            | 2904.45             | 98.65      |
| Training courses (Number) | 643.5               | 72         |

### Statistics of Courses/ Seminars attended by our teachers (by category)

|                | Category 1                     | Category 2                         |
|----------------|--------------------------------|------------------------------------|
|                | (Teachers' Professional Roles, | (Local, National and International |
|                | Values and Conduct)            | Education Issues)                  |
| Training hours | 1326.5                         | 2298.5                             |

#### Nature of the training courses 2023/24



## **B.** Qualification & Experience

**Teachers' Highest Academic Qualification** 



## Year of Experience of Teachers



## **IV. Our Students**

## A. Student Performance in HKDSE 2024





## **B.** Graduates' Destination 2024









Medical: Chinese Medicine, Dentistry, Medicine, Nursing, Occupational Therapy, Optometry, Physiotherapy, Radiotherapy, Veterinary

## C. Pre-Secondary One Hong Kong Attainment Test Results

**Results of SMCC and Hong Kong** (21/22, 22/23, 23/24)



#### Comparison between the performance (mean) of our students and all students in HK







N.B. The Hong Kong Means for 21/22, 22/23 and 23/24 are not available as the PreS1 Attainment Tests are optional for schools.

## D. Students' Weight Range





## E. Statistics of Co-curricular Activities in School 2023/24

#### No. of members in Co-curricular Activities Teams or Clubs

| Visual Arts