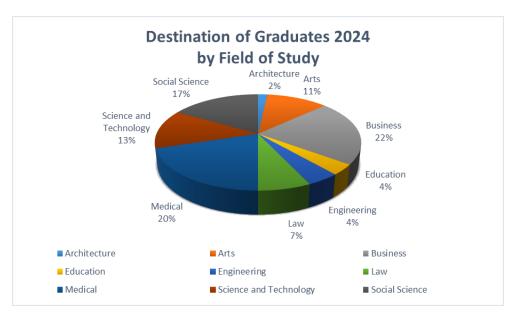

In her effort to develop each person to her fullest, the school offers a great variety of academic and cultural subjects as well as co-curricular activities to enable students to grow and learn those skills which are essential in today's world. More than ninety percent of St. Mary's graduates are qualified for entry into local universities after Form 6, though a number of them prefer to go abroad to the UK, the USA, Canada and Australia for further studies.