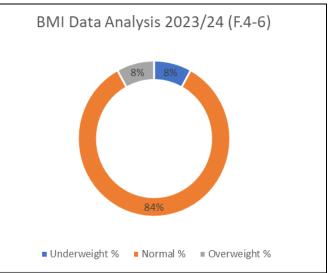

|

#### Nature of the training courses 2023/24



## **B.** Qualification & Experience

**Teachers' Highest Academic Qualification** 



## Year of Experience of Teachers



## **IV. Our Students**

## A. Student Performance in HKDSE 2024





## **B.** Graduates' Destination 2024









Medical: Chinese Medicine, Dentistry, Medicine, Nursing, Occupational Therapy, Optometry, Physiotherapy, Radiotherapy, Veterinary

## C. Pre-Secondary One Hong Kong Attainment Test Results

**Results of SMCC and Hong Kong** (21/22, 22/23, 23/24)



#### Comparison between the performance (mean) of our students and all students in HK







N.B. The Hong Kong Means for 21/22, 22/23 and 23/24 are not available as the PreS1 Attainment Tests are optional for schools.

## D. Students' Weight Range





## E. Statistics of Co-curricular Activities in School 2023/24

#### No. of members in Co-curricular Activities Teams or Clubs

| Visual Arts Club                     | 37  |
|--------------------------------------|-----|
| Home Economics Club                  | 40  |
| The Hong Kong Award for Young people | 47  |
| Music Club                           | 278 |
| Photography Club                     | 52  |
| Sports Association                   | 263 |
| Girl Guides                          | 25  |
| JPC - General Member                 | 17  |
| JPC - Leader Corps                   | 23  |
| Red Cross                            | 54  |
| Zonta Z Club                         | 28  |
| Chinese Culture Society              | 73  |
| Chinese Speech & Debate Club         | 51  |
| English Sp