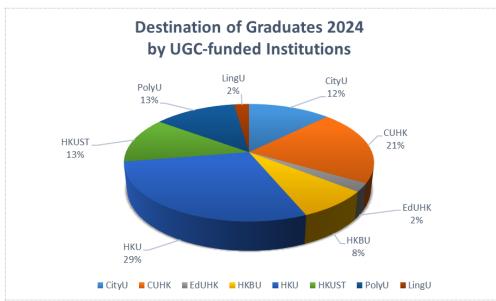

atistics of Courses/ Seminars attended by our teachers (by category)

|                | Category 1                     | Category 2                         |
|----------------|--------------------------------|------------------------------------|
|                | (Teachers' Professional Roles, | (Local, National and International |
|                | Values and Conduct)            | Education Issues)                  |
| Training hours | 1326.5                         | 2298.5                             |

#### Nature of the training courses 2023/24



## **B.** Qualification & Experience

**Teachers' Highest Academic Qualification** 



## Year of Experience of Teachers



## **IV. Our Students**

## A. Student Performance in HKDSE 2024





## **B.** Graduates' Destination 2024









Medical: Chinese Medicine, Dentistry, Medicine, Nursing, Occupational Therapy, Optometry, Physiotherapy, Radiotherapy, Veterinary

## C. Pre-Secondary One Hong Kong Attainment Test Results

**Results of SMCC and Hong Kong** (21/22, 22/23, 23/24)



#### Comparison between the performance (mean) of our students and all students in HK







N.B. The Hong Kong Means for 21/22, 22/23 and 23/24 are not available as the PreS1 Attainment Tests are optional for schools.

## D. Students' Weight Range





## E. Statistics of Co-curricular Activities in School 2023/24

#### No. of members in Co-curricular Activities Teams or Clubs

| Visual Arts Club                     | 37  |
|--------------------------------------|-----|
| Home Economics Club                  | 40  |
| The Hong Kong Award fo