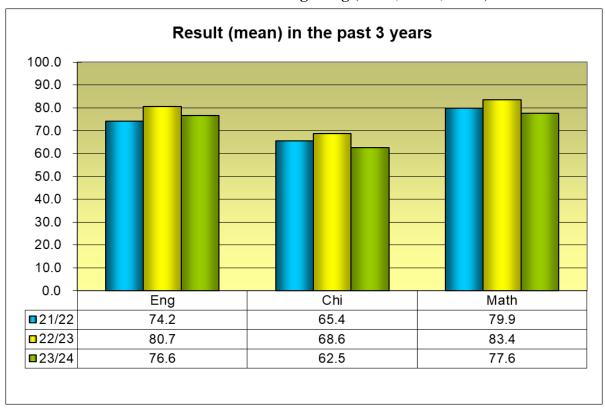

| (Teachers' Professional Roles, | (Local, National and International |
|                | Values and Conduct)            | Education Issues)                  |
| Training hours | 1326.5                         | 2298.5                             |

#### Nature of the training courses 2023/24



## **B.** Qualification & Experience

**Teachers' Highest Academic Qualification** 



## Year of Experience of Teachers



## **IV. Our Students**

## A. Student Performance in HKDSE 2024





## **B.** Graduates' Destination 2024









Medical: Chinese Medicine, Dentistry, Medicine, Nursing, Occupational Therapy, Optometry, Physiotherapy, Radiotherapy, Veterinary

## C. Pre-Secondary One Hong Kong Attainment Test Results

**Results of SMCC and Hong Kong** (21/22, 22/23, 23/24)



#### Comparison between the performance (mean) of our students and all students in HK







N.B. The Hong Kong Means for 21/22, 22/23 and 23/24 are not available as the PreS1 Attainment Tests are optional for schools.

## D. Students' Weight Range





## E. Statistics of Co-curricular Activities in School 2023/24

#### No. of members in Co-curricular Activities Teams or Clubs

| Visual Arts Club                     | 37  |
|--------------------------------------|-----|
| Home Economics Club                  | 40  |
| The Hong Kong Award for Young people | 47  |
| Music Club                           | 278 |
| Photography Club                     | 52  |
| Sports Association                   | 263 |
| Girl Guides                          | 25  |
| JPC - General Member                 |