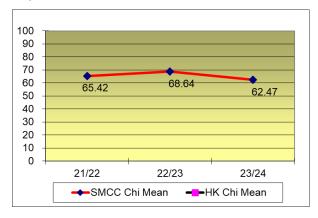

| Values and Conduct)            | Education Issues)                  |
| Training hours | 1326.5                         | 2298.5                             |

#### Nature of the training courses 2023/24



## **B.** Qualification & Experience

**Teachers' Highest Academic Qualification** 



## Year of Experience of Teachers



## **IV. Our Students**

## A. Student Performance in HKDSE 2024





## **B.** Graduates' Destination 2024









Medical: Chinese Medicine, Dentistry, Medicine, Nursing, Occupational Therapy, Optometry, Physiotherapy, Radiotherapy, Veterinary

## C. Pre-Secondary One Hong Kong Attainment Test Results

**Results of SMCC and Hong Kong** (21/22, 22/23, 23/24)



#### Comparison between the performance (mean) of our students and all students in HK







N.B. The Hong Kong Means for 21/22, 22/23 and 23/24 are not available as the PreS1 Attainment Tests are optional for schools.

## D. Students' Weight Range





## E. Statistics of Co-curricular Activities in School 2023/24

#### No. of members in Co-curricular Activities Teams or Clubs

| Visual Arts Club                     | 37  |
|--------------------------------------|-----|
| Home Economics Club                  | 40  |
| The Hong Kong Award for Young people | 47  |
| Music Club                           | 278 |
| Photography Club                     | 52  |
| Sports Association                   | 263 |
| Girl Guides                          | 25  |
| JPC - General Member                 | 17  |
| JPC - Leader Corps                   | 23  |
| Red Cross