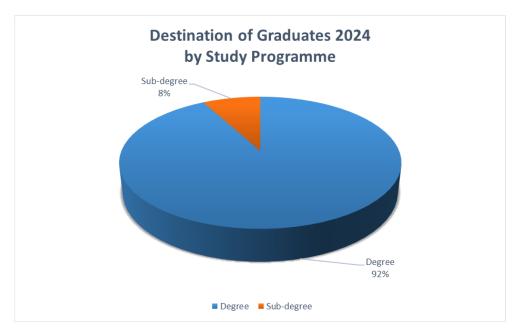

Statistics of Courses/ Seminars attended by our teachers (by category)

|                | Category 1                     | Category 2                         |
|----------------|--------------------------------|------------------------------------|
|                | (Teachers' Professional Roles, | (Local, National and International |
|                | Values and Conduct)            | Education Issues)                  |
| Training hours | 1326.5                         | 2298.5                             |

#### Nature of the training courses 2023/24



## **B.** Qualification & Experience

**Teachers' Highest Academic Qualification** 



## Year of Experience of Teachers



## **IV. Our Students**

## A. Student Performance in HKDSE 2024





## **B.** Graduates' Destination 2024









Medical: Chinese Medicine, Dentistry, Medicine, Nursing, Occupational Therapy, Optometry, Physiotherapy, Radiotherapy, Veterinary

## C. Pre-Secondary One Hong Kong Attainment Test Results

**Results of SMCC and Hong Kong** (21/22, 22/23, 23/24)



#### Comparison between the performance (mean) of our students and all students in HK







N.B. The Hong Kong Means for 21/22, 22/23 and 23/24 are not available as the PreS1 Attainment Tests are optional for schools.

## D. Students' Weight Range





## E. Statistics of Co-curricular Activities in School 2023/24

#### No. of members in Co-curricular Activities Teams or Clubs

| Visual Arts Club                     | 37  |
|--------------------------------------|-----|
| Home Economics Club                  | 40  |
| The Hong Kong Award