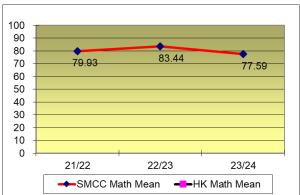

| Values and Conduct)            | Education Issues)                  |
| Training hours | 1326.5                         | 2298.5                             |

#### Nature of the training courses 2023/24



## **B.** Qualification & Experience

**Teachers' Highest Academic Qualification** 



## Year of Experience of Teachers



## **IV. Our Students**

## A. Student Performance in HKDSE 2024





## **B.** Graduates' Destination 2024









Medical: Chinese Medicine, Dentistry, Medicine, Nursing, Occupational Therapy, Optometry, Physiotherapy, Radiotherapy, Veterinary

## C. Pre-Secondary One Hong Kong Attainment Test Results

**Results of SMCC and Hong Kong** (21/22, 22/23, 23/24)



#### Comparison between the performance (mean) of our students and all students in HK







N.B. The Hong Kong Means for 21/22, 22/23 and 23/24 are not available as the PreS1 Attainment Tests are optional for schools.

## D. Students' Weight Range





## E. Statistics of Co-curricular Activities in School 2023/24

#### No. of members in Co-curricular Activities Teams or Clubs

| Visual Arts Club                     | 37  |
|--------------------------------------|-----|
| Home Economics Club                  | 40  |
| The Hong Kong Award for Young people | 47  |
| Music Club                           | 278 |
| Photography Club                     | 52  |
| Sports Association                   | 263 |
| Girl Guides                          | 25  |
| JPC - General Member                 | 17  |
| JPC - Leader Corps                   | 23  |
| Red Cross