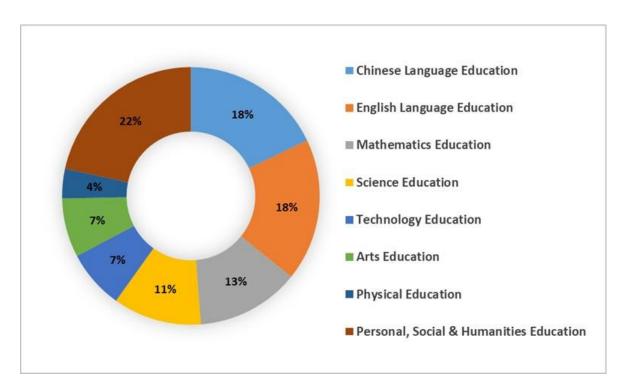

-----|-----|-----|-----|-----|-------|
| No. of Classes                    | 6   | 6   | 6   | 6   | 6   | 6   | 36    |
| <b>Enrolment as at 18/10/2023</b> | 209 | 181 | 137 | 138 | 130 | 122 | 917   |

## **B.** Catholic Students

The total number of students on the roll in October 2023 was 917. The number of Catholic students was 285, making up 31% of the total population.

## C. Students' Attendance Rate

| F.1    | F.2    | F.3    | F.4    | F.5    | F.6    |
|--------|--------|--------|--------|--------|--------|
| 93.32% | 97.84% | 97.74% | 97.31% | 96.25% | 95.91% |

## II. Learning and Teaching

#### A. Lesson time

Our lesson timetable is on a 7-day cycle basis, with 8 40-minute lessons each day. The lesson time allocated to the Key Learning Areas for S1 to 3 is as shown below:



## **B.** Subjects offered

Our School offered the following subjects leading to the HKDSE Examination.

| KLA                                       | Subjects \ Form                          | F 1 | F 2      | F 3      | F 4      | F 5      | F 6 |
|-------------------------------------------|------------------------------------------|-----|----------|----------|----------|----------|-----|
| No. of Classes                            |                                          | 6   | 6        | 6        | 6        | 6        | 6   |
|                                           | English Language                         | ✓   | ✓        | ✓        | ✓        | ✓        | ✓   |
| <b>English Language Education</b>         | Drama & Language Art                     | ✓   | ✓        |