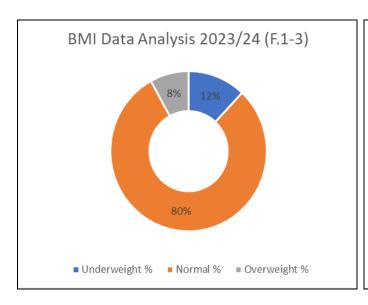

|

#### Nature of the training courses 2023/24



## **B.** Qualification & Experience

**Teachers' Highest Academic Qualification** 



## Year of Experience of Teachers



## **IV. Our Students**

## A. Student Performance in HKDSE 2024





## **B.** Graduates' Destination 2024









Medical: Chinese Medicine, Dentistry, Medicine, Nursing, Occupational Therapy, Optometry, Physiotherapy, Radiotherapy, Veterinary

## C. Pre-Secondary One Hong Kong Attainment Test Results

**Results of SMCC and Hong Kong** (21/22, 22/23, 23/24)



#### Comparison between the performance (mean) of our students and all students in HK







N.B. The Hong Kong Means for 21/22, 22/23 and 23/24 are not available as the PreS1 Attainment Tests are optional for schools.

## D. Students' Weight Range





## E. Statistics of Co-curricular Activities in School 2023/24

#### No. of members in Co-curricular Activities Teams or Clubs

| Visual Arts Club                     | 37  |
|--------------------------------------|-----|
| Home Economics Club                  | 40  |
| The Hong Kong Award for Young people | 47  |
| Music Club                           | 278 |
| Photography Club                     | 52  |
| Sports Association                   | 263 |
| Girl Guides                          | 25  |
| JPC - General Member                 | 17  |
| JPC - Leader Corps                   | 23  |
| Red Cross                            | 54  |
| Zonta Z Club                         | 28  |
| Chinese Culture Society              | 73  |
| Chinese Speech & Debate Club         | 51  |
| English