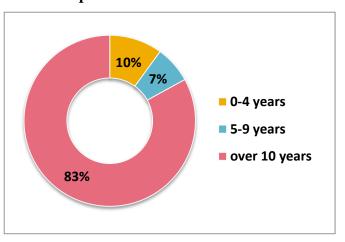

| 2904.45             | 98.65      |
| Training courses (Number) | 643.5               | 72         |

### Statistics of Courses/ Seminars attended by our teachers (by category)

|                | Category 1                     | Category 2                         |
|----------------|--------------------------------|------------------------------------|
|                | (Teachers' Professional Roles, | (Local, National and International |
|                | Values and Conduct)            | Education Issues)                  |
| Training hours | 1326.5                         | 2298.5                             |

#### Nature of the training courses 2023/24



## **B.** Qualification & Experience

**Teachers' Highest Academic Qualification** 



## Year of Experience of Teachers



## **IV. Our Students**

## A. Student Performance in HKDSE 2024





## **B.** Graduates' Destination 2024









Medical: Chinese Medicine, Dentistry, Medicine, Nursing, Occupational Therapy, Optometry, Physiotherapy, Radiotherapy, Veterinary

## C. Pre-Secondary One Hong Kong Attainment Test Results

**Results of SMCC and Hong Kong** (21/22, 22/23, 23/24)



#### Comparison between the performance (mean) of our students and all students in HK







N.B. The Hong Kong Means for 21/22, 22/23 and 23/24 are not available as the PreS1 Attainment Tests are optional for schools.

## D. Students' Weight Range





## E. Statistics of Co-curricular Activities in School 2023/24

#### No. of members in Co-curricular Activities Teams or Clubs

| Visual Arts Club                     | 37  |
|--