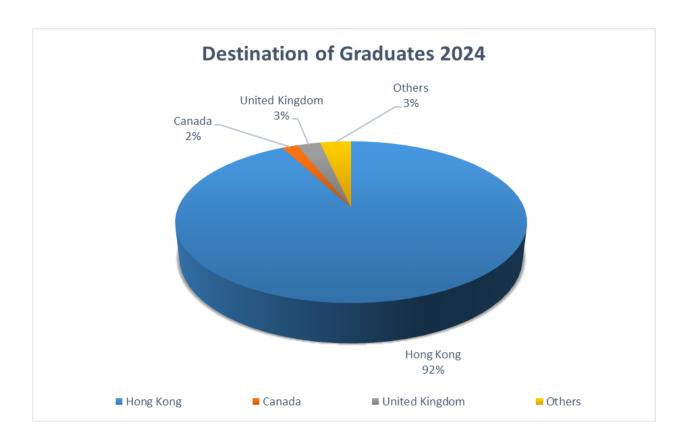

# Statistics of Courses/ Seminars attended by our teachers (by category)

|                | Category 1                     | Category 2                         |
|----------------|--------------------------------|------------------------------------|
|                | (Teachers' Professional Roles, | (Local, National and International |
|                | Values and Conduct)            | Education Issues)                  |
| Training hours | 1326.5                         | 2298.5                             |

#### Nature of the training courses 2023/24



## **B.** Qualification & Experience

**Teachers' Highest Academic Qualification** 



## Year of Experience of Teachers



## **IV. Our Students**

## A. Student Performance in HKDSE 2024





## **B.** Graduates' Destination 2024









Medical: Chinese Medicine, Dentistry, Medicine, Nursing, Occupational Therapy, Optometry, Physiotherapy, Radiotherapy, Veterinary

## C. Pre-Secondary One Hong Kong Attainment Test Results

**Results of SMCC and Hong Kong** (21/22, 22/23, 23/24)



#### Comparison between the performance (mean) of our students and all students in HK







N.B. The Hong Kong Means for 21/22, 22/23 and 23/24 are not available as the PreS1 Attainment Tests are optional for schools.

## D. Students' Weight Range





## E. Statistics of Co-curricular Activities in School 2023/24

#### No. of members in Co-curricular Activities Teams or Clubs

| Visual Arts Club                     | 37  |
|--------------------------------------|-----|
| Home Economics Club                  | 40  |
| The Hong Kong Awar